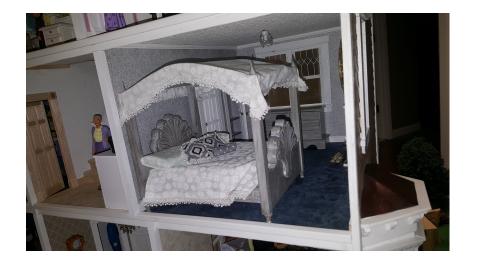

## Canopy Bed

Subscribe
Like

1 OFZ 3/8" × 6" wooden dowel (Cu+ 4) Frame - Sides (C4+2) 6 %16" × 12" Top & Bottom Frame (Cu+2) 4 '\$16" × 1/2" Side Trim (cut 2) 6 %16" × 3/4" Bed Base 6 % × 5 1/2" Height is based on your trim (Cu+ 1)  $\iff 5_{4} \iff$ cut here for Foot board cut l'Large & 1 Small

20F2 Canopy Frame Drill holes Cross brace (Cut 5) 18" × 18" × 54" and in