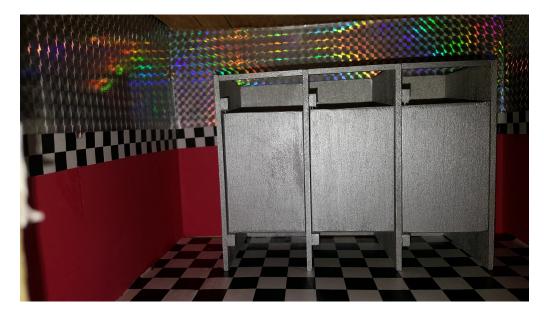

## Changing Room/Bathroom Stalls

Subscribe

Option 1

Bathroom Stall/Changing Room

+ jionals.on Bathroom Stall or changing room 25.200th STALL BACK 478x2 2×18×18 TOP SPACER 1 /4x % HINGE MOUNTING STALL DOOR MMM.dol STALL SIDE 47% x 3 2×3