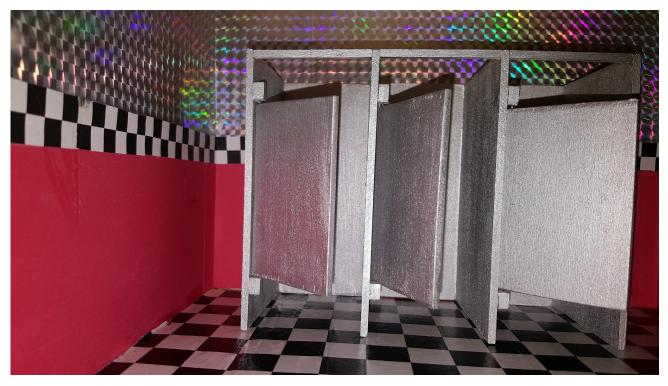

## Changing Room/Bathroom Stalls

Subscribe

Option 1

Bathroom Stall/Changing Room

+ jionals.on Bathroom Stall or changing room 25.200th STALL BACK 478x2 2×18×18 TOP SPACER 1 /4x % HINGE MOUNTING STALL DOOR MMM.dol STALL SIDE 47% x 3 2×3