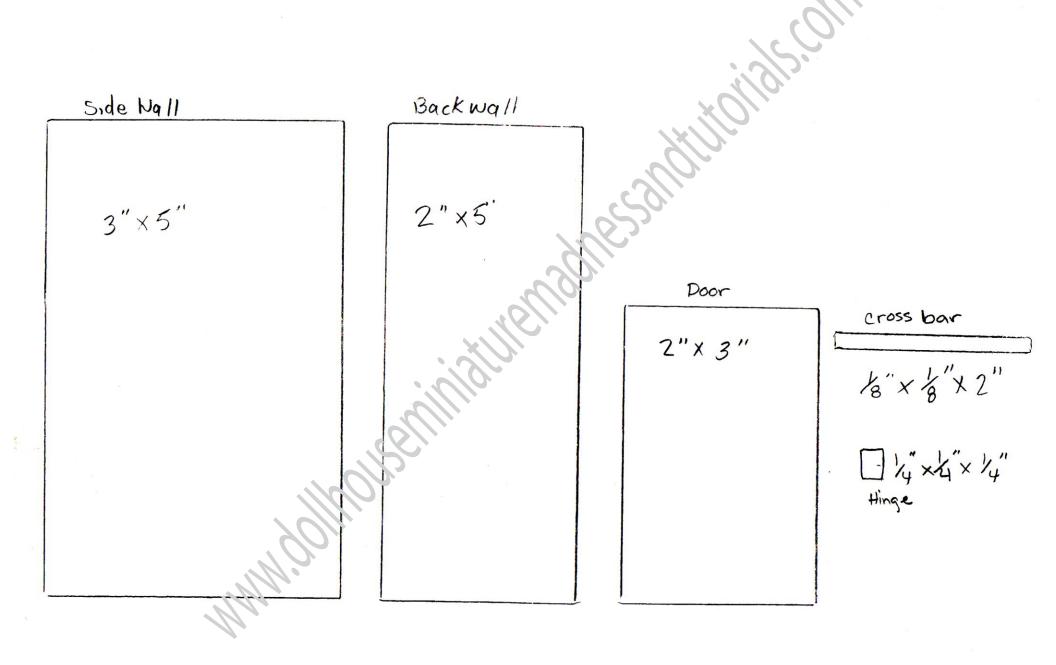

Option 1

Bathroom Stall/Changing Room

+ jionals.on Bathroom Stall or changing room 25.200th STALL BACK 478x2 2×18×18 TOP SPACER 1 /4x % HINGE MOUNTING STALL DOOR MMM.dol STALL SIDE 47% x 3 2×3