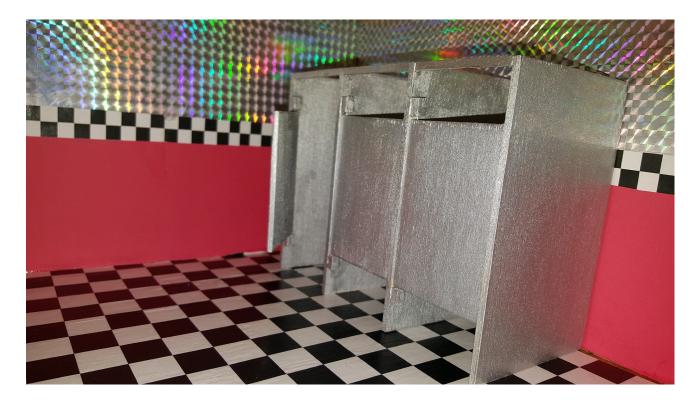

## Changing Room/Bathroom Stalls

Subscribe

Option 1

Bathroom Stall/Changing Room

+ jionals.on Bathroom Stall or changing room 25.200th STALL BACK 478x2 2×18×18 TOP SPACER 1 /4x % HINGE MOUNTING STALL DOOR MMM.dol STALL SIDE 47% x 3 2×3