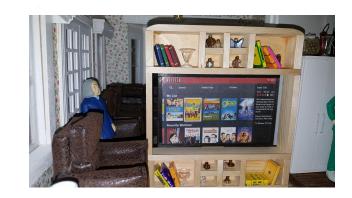

## TV Entertainment Center

Subscribe

www.dollhousetutorials.com

www.dollhouseminiaturemadnessandtutorials.com

The items on the left were all handmade.

Video tutorials for these items can be found on my website and also on my YouTube channel.

## TV ENTERTAINMENT CENTER

LEFT+RIGHT SIDES OF TOP AVA BOTTOM SHELF

SHELF SEPARATORS 136×136 CUT-4

13/6 X | 3/8 CENTER DIVIDERS CUT-6

4%x11/6 TV SUPPORT

7x11/16 LEFT AND RIGHT SIDES

6/8 X 1/16 TOP AND BOTTOM SHELF CUF4

5% × 136 TOP AND BOTTOM BACK CUT-2

5½ x 3½ FLAT SCREEN TV

ladnessandtutorials.com