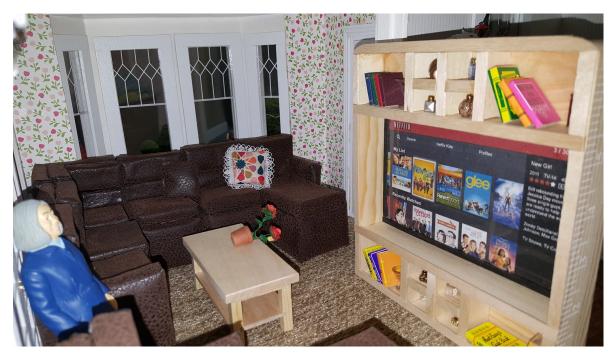

## TV Entertainment Center

Subscribe

www.dollhousetutorials.com

www.dollhouseminiaturemadnessandtutorials.com

The items on the left were all handmade.

Video tutorials for these items can be found on my website and also on my YouTube channel.

## TV ENTERTAINMENT CENTER

LEFT+RIGHT SIDES OF TOP AVA BOTTOM SHELF

SHELF SEPARATORS 136×136 CUT-4

13/6 X | 3/8 CENTER DIVIDERS CUT-6

4%x11/6 TV SUPPORT

7x11/16 LEFT AND RIGHT SIDES

6/8 X 1/16 TOP AND BOTTOM SHELF CUF4

5% × 136 TOP AND BOTTOM BACK CUT-2

5½ x 3½ FLAT SCREEN TV

ladnessandtutorials.com