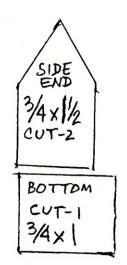

## BIRD HOUSE

ROOF 13/8 x 1/4 CUT-2 BEVELED

1/4×3/4 CUT-2

SMALL BIRDHOUSE

ROOF LEFT 34x14 RUOF RIGHT 5/8x1/4 END CUF 2 13/6 x 3/4

51DE 78×34 CUT-2

Воттом 7/6×78